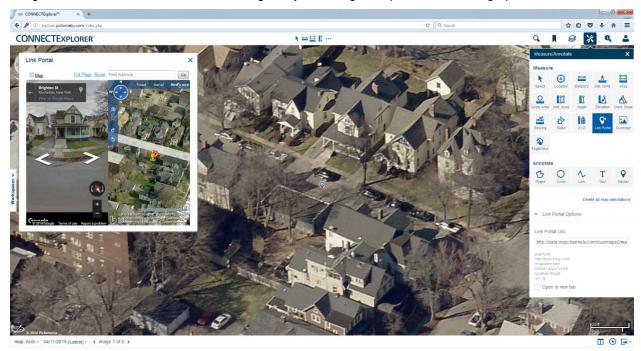

## **Document Purpose**

You can use the Link Portal tool to access freely available street-level imagery, such as Bing Streetside and Google Street View imagery, from within CONNECTExplorer. When the Link Portal tool is configured, clicking a location within the CONNECTExplorer image pane allows you to view an available street-level image of that location. This document will guide you through the process of setting up the Link Portal tool.

## **Configuration Steps**

- 1. Log in to CONNECTExplorer and open the **Measure/Annotate** pane by clicking the wrench icon in the toolbar.
- 2. Select the Link Portal tool.
- 3. In the **Link Portal URL** field, enter an applicable street-level URL, such as the example third-party URL listed below. An alternate URL might be provided to you by your administrator.
- 4. To access street-level imagery in a separate browser window, select the **Open in new tab** check box.
- 5. Click a location in the image pane and verify that street-level imagery appears for that location.
  - Be aware that street-level imagery is not captured or processed by Pictometry. Third-party street-level imagery providers are solely responsible for the date, accuracy, and quality of street-level imagery.