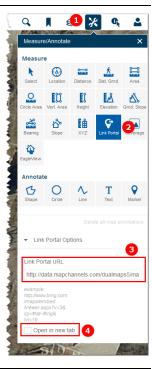

## **Configuration Steps**

- 1. Log in to CONNECTExplorer and open the **Measure/Annotate** pane by clicking the wrench icon in the toolbar.
- 2. Select the Link Portal tool.
- 3. In the **Link Portal URL** field, enter an applicable street-level URL, such as the example third-party URL listed below. An alternate URL might be provided to you by your administrator.
- 4. To access street-level imagery in a separate browser window, select the **Open in new tab** check box.
- 5. Click a location in the image pane and verify that street-level imagery appears for that location.
  - Be aware that street-level imagery is not captured or processed by Pictometry. Third-party street-level imagery providers are solely responsible for the date, accuracy, and quality of street-level imagery.

## **Example Third-Party URL Provided by Bing and Google**

Enter the following Bing Streetside Link Portal URL with no spaces or line breaks:

 $\label{local_maps5_map.htm?lat=#lat&lng=#lng&z=18&slat=#lat&lng=#lng&z=18&slat=#lat&lng=#lng&z=18&slat=#lat&lng=#lng&z=18&slat=#lat&lng=#lng&z=18&slat=#lat&lng=#lng&z=18&slat=#lat&lng=#lng&z=18&slat=#lat&lng=#lng&z=18&slat=#lat&lng=#lng&z=18&slat=#lat&lng=#lng&z=18&slat=#lat&lng=#lng&z=18&slat=#lat&lng=#lng&z=18&slat=#lat&lng=#lng&z=18&slat=#lat&lng=#lng&z=18&slat=#lat&lng=#lng&z=18&slat=#lat&lng=#lng&z=18&slat=#lat&lng=#lng&z=18&slat=#lat&lng=#lng&z=18&slat=#lat&lng=#lng&z=18&slat=#lat&lng=#lng&z=18&slat=#lat&lng=#lng&z=18&slat=#lat&lng=#lng&z=18&slat=#lat&lng=#lng&z=18&slat=#lat&lng=#lng&z=18&slat=#lat&lng=#lng&z=18&slat=#lat&lng=#lng&z=18&slat=#lat&lng=#lng&z=18&slat=#lat&lng=#lng&z=18&slat=#lat&lng=#lng&z=18&slat=#lat&lng=#lng&z=18&slat=#lat&lng=#lng&z=18&slat=#lat&lng=#lng&z=18&slat=#lat&lng=#lng&z=18&slat=#lat&lng=#lng&z=18&slat=#lat&lng=#lng&z=18&slat=#lat&lng=#lng&z=18&slat=#lat&lng=#lng&z=18&slat=#lat&lng=#lng&z=18&slat=#lat&lng=#lng&z=18&slat=#lat&lng=#lng&z=18&slat=#lat&lng=#lng&z=18&slat=#lat&lng=#lng&z=18&slat=#lat&lng=#lng&z=18&slat=#lat&lng=#lng&z=18&slat=#lat&lng=#lng&z=18&slat=#lat&lng=#lng&z=18&slat=#lat&lng=#lng&z=18&slat=#lat&lng=#lng&z=18&slat=#lat&lng=#lng&z=18&slat=#lat&lng=#lng&z=18&slat=#lat&lng=#lng&z=18&slat=#lat&lng=#lng&z=18&slat=#lat&lng=#lng&z=18&slat=#lat&lng=#lng&z=18&slat=#lat&lng=#lng&z=18&slat=#lat&lng=#lng&z=18&slat=#lat&lng=#lng&z=18&slat=#lat&lng=#lng&z=18&slat=#lat&lng=#lng&z=18&slat=#lat&lng=#lng&z=18&slat=#lat&lng=#lng&z=18&slat=#lat&lng=#lng&z=18&slat=#lat&lng=#lng&z=18&slat=#lat&lng=#lng&z=18&slat=#lat&lng=#lng&z=18&slat=#lat&lng=#lng&z=18&slat=#lat&lng=#lng&z=18&slat=#lat&lng=#lng&z=18&slat=#lat&lng=#lng&z=18&slat=#lat&lng=#lng&z=18&slat=#lat&lng=#lng&z=18&slat=#lat&lng=#lng&z=18&slat=#lat&lng=#lng&z=18&slat=#lat&lng=#lng&z=18&slat=#lat&lng=#lng&z=18&slat=#lat&lng=#lng&z=18&slat=#lat&lng=#lng&z=18&slat=#lat&lng=#lng&z=18&slat=#lat&lng=#lng&z=18&slat=#lat&lng=#lng&z=18&slat=#lat&lng=#lng&z=18&slat=#lat&lng=#lng&z=18&slat=#lat&lng=#lng&z=18&slat=#lat&lng=#lng&z=18&sl$ 